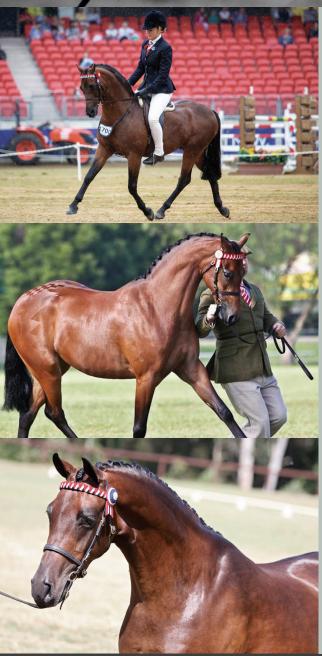

## rosedale lords

Lords is a 'world class' proven stallion who is absolutely true to pony type, possesses a magnificent turn of front, and has a beautiful elevated and correct movement. Lords incredible dam line Colbeach Simone (imp) has produced outstanding breed types gracing Australia such as Rosedale Tempting, Rosedale Simone, and Rosedale Simona. His sire line Kolbeach Sensational has a double cross to Keston Tribune (UK) and has fully imported English breeding.

Lords has been outstanding in his first show season under saddle highlighting his expressive movement and his incredible and envied temperament culminating in his Royal wins. Lords and his extremely successful family including his beautiful sister Rosedale Simone, are making their mark in Australia and New Zealand's Ultimate show ring circles. Unusual for a young stallion he has become famous as a producer of ultimate quality progeny with his percentages of wins at Royal and Show Horse Council Shows outshining other stallions.

His outstanding progeny include: Highcroft Angel from Heaven (multiple Royal Show winner), Highcroft Heaven Sent (exp NZ and multiple title winner), Merry Duchess of Royalwood, Willowcroft Hope Diamond (multiple Royal Show winner), and the sensational leading rein pony Royal Oak Little Lords (multiple Royal Show winner). Future show trends will undoubtedly be heavily influenced by this young stallion.